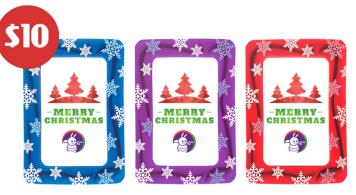

## ADDITIONAL EXTRAS

Only available in addition to an abovementioned package

| 4"x6" colour print           | \$8   |
|------------------------------|-------|
| 5"x7" colour print           | \$ 10 |
| 8"x12" colour print          | \$ 15 |
| Wallet sized prints 4 for    | \$ 10 |
| Keyring with prints          | \$ 12 |
| Magnet with print            | \$ 12 |
| Image on USB (Santa or Tree) | \$ 20 |
| 4"x6" Snowflake frame        | \$ 10 |
| (see pictured >>)            |       |

4"x6" Snowflake photo frame\*
(choice of: blue, purple or red)