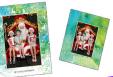

## ADDITIONAL EXTRAS

Only available in addition to an abovementioned package

| 4"x6" colour print           | \$8   |
|------------------------------|-------|
| 5"x7" colour print           | \$ 10 |
| 8"x12" colour print          | \$ 15 |
| Wallet sized prints 4 for    | \$ 10 |
| Keyring with prints          | \$ 12 |
| Magnet with print            | \$ 12 |
| Image on USB (Santa or Tree) | \$ 20 |
| 4"x6" Snowflake frame        | \$ 10 |
| (see pictured >>)            |       |

4"x6" Snowflake photo frame\*
(choice of: blue, purple or red)