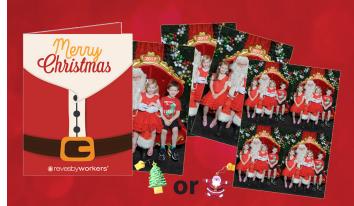

## Motos with Sama

Packages starting at \$29

No bookings required

© revesby workers'

USB Package . \$49

- 1x 5x7 print in folder
- 3x 4x6 prints
- 4x Wallet sized prints
- 1x Digital Image on USB (santa or tree)