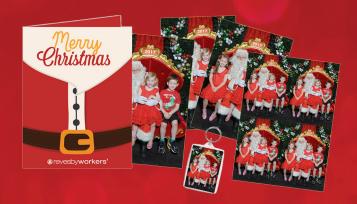

Plus 3-in-1 Magnet Frame

Keyring Package ·\$39

- 1x 5x7 print in folder
- 2x 4x6 prints
- **4x** Wallet sized prints
- 1x keyring

Plus 3-in-1 Magnet Frame

Basic Package . \$29

3x 5x7 prints in folder4x Wallet sized prints