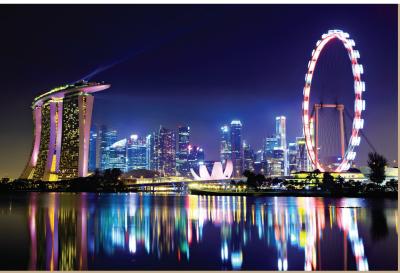

## SINGAPORE TO SYDNEY LUXURY CRUISE

18 Night Cruise from Singapore > Sydney

Departing Singapore on 17 November 2017.

Verandah 1 suite twin share is \$11,500\*pp.

Price includes 1 night luxury accommodation in Singapore prior to cruise departure.