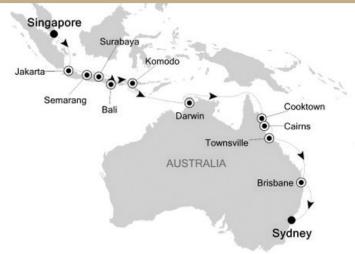

## SINGAPORE TO SYDNEY LUXURY CRUISE

18 Night Cruise from Singapore > Sydney

Departing Singapore on 17 November 2017.

Verandah 1 suite twin share is \$11,500\*pp.

Price includes 1 night luxury accommodation in Singapore prior to cruise departure.

## All-Inclusive Luxury

- · Spacious suites over 85% with private verandas
- · Butler service in every suite
- Free WiFi throughout the ship
- Personalised service nearly one crew member for every guest
- Multiple restaurants, diverse cuisine, open-seating dining
- Beverages in-suite and throughout the ship, including champagne, select wines and spirits
- 24-hour dining service
- Onboard entertainment and enrichment lecturers
- · Complimentary transportation into town in most ports
- · Onboard gratuities