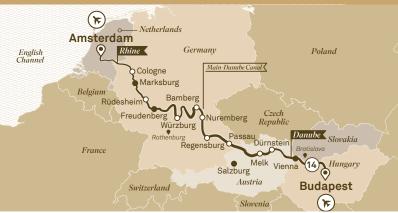

## JEWELS OF EUROPE RIVER CRUISE (STC310517.2)

15 Day Cruise from Budapest > Amsterdam

Departing 31 May 2017.

Prices start from only \$9,340\* per person

Flights included to Europe when you book a category E or D Standard Suite or Fly from \$995 per person, including taxes when booking a Balcony Cabin.

## **All-Inclusive Luxury**

With Scenic, the perks and privileges come included.
Our Space-Ships are truly an all-inclusive luxury package.

- 41 world-class meals at up to six on board venues
- · Complimentary beverages all day, every day
- Scenic Enrich once in a lifetime events