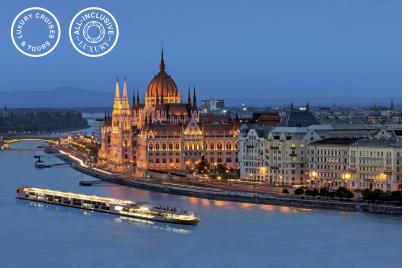

## JEWELS OF EUROPE RIVER CRUISE (STC310517.2)

15 Day Cruise from Budapest > Amsterdam

Departing 31 May 2017.

Prices start from only \$9,340\* per person

Flights included to Europe when you book a category E or D Standard Suite or Fly from \$995 per person, including taxes when booking a Balcony Cabin.