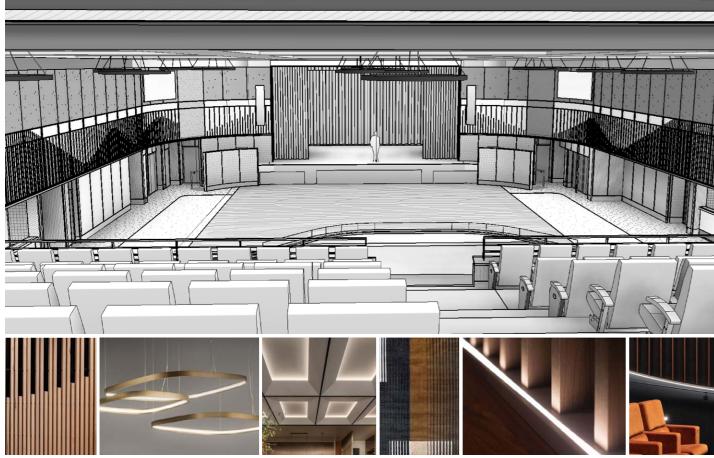

## **FUTURE DEVELOPMENT**

## THE FUNCTION CENTRE PROJECT

## PLANNING AND DEVELOPMENT

With members always at the forefront of the Club's future development plans, it was only fitting that the proposed project for 23/24 was the Club's Function Centre, which includes the Whitlam Theatre.

The entire of Level 1 will undergo a major renovation, commencing from January 2024 and due to reopen in late October 2024.

This area over the years has had only minor refurbishments, so these major works will ensure the technology is current, the layout configurations maximise space and we are able to provide state-of-the-art, modern, and flexible facilities to all those who utilise our functions area.





Whitlam Theatre and Bar Facilities