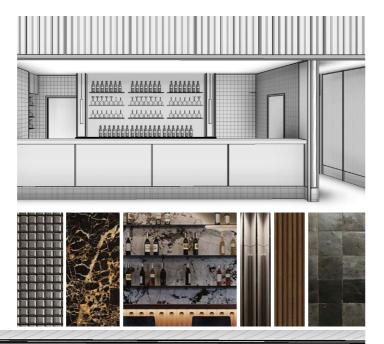

The entire of Level 1 will undergo a major renovation, commencing from January 2024 and due to reopen in late October 2024.

This area over the years has had only minor refurbishments, so these major works will ensure the technology is current, the layout configurations maximise space and we are able to provide state-of-the-art, modern, and flexible facilities to all those who utilise our functions area.

Whitlam Theatre and Bar Facilities