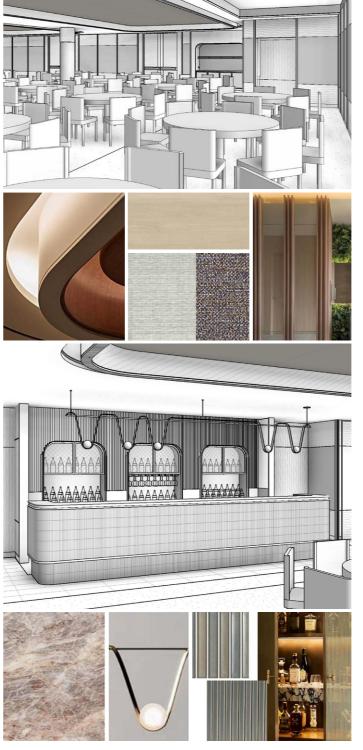

The entire of Level 1 will undergo a major renovation, commencing from January 2024 and due to reopen in late October 2024.

This area over the years has had only minor refurbishments, so these major works will ensure the technology is current, the layout configurations maximise space and we are able to provide state-of-the-art, modern, and flexible facilities to all those who utilise our functions area.